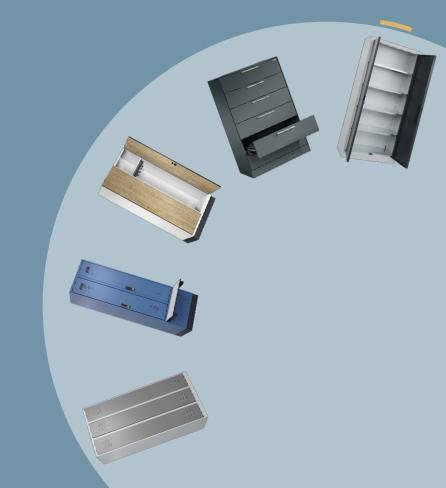

### Acurado workshop cabinets:

Store tools and equipment correctly.

Whether workshops, the industrial sector or any other technical premises – with the right tool cabinet you can bring more order and safety into your day-to-day work!

### Asisto office cabinets:

Steel strength and flexibility in the office

Asisto by C + P is a leading product in all areas of modern office furniture and also offers added value that's as strong as steel – in quality you'll only get with C + P.

### Cambio:

The highly customizable steel locker.

This elegant locker range is in a league of its own. The high-quality lockers from the <u>Cambio</u> series are suitable for special requirements and fit harmoniously into a wide variety of rooms thanks to their highly customizable features.

### **Evolo PLUS:**

For industry, fitness, wellness and sport.

Lockers from the Evolo series are used primarily in modern industrial changing rooms.

With their attractive design, they are also often used as furniture in changing rooms in gyms, sports halls, swimming pools and wellness areas.

### **Classic PLUS:**

The classic locker.

The classic industrial locker is now well established in countless areas in addition to its traditional uses and has raised the bar when it comes to standard features.