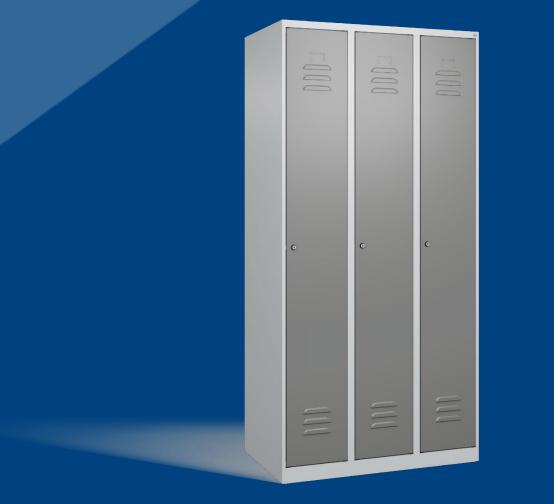

### **Classic PLUS:**

The classic locker.

The classic industrial locker is now well established in countless areas in addition to its traditional uses and has raised the bar when it comes to standard features.

Take for example the safety twist bolt, which rotates when locked and prevents it from breaking open by overtightening.

Speaking of burglary resistance: don't be satisfied with anything below class B, the second highest break-in class under DIN 4547-2.

Less is more!

### **BIONIC Steel Frame**

For the new PLUS steel locker range, C + P has developed a design that sets new standards in terms of stability and resource conservation. The models in the series are specifically reinforced at crucial points and have a sophisticated structure of folds, struts and spaces inside – similar to the leaves of a tree. The effect? Increased torsional rigidity alongside less raw material and resource consumption.