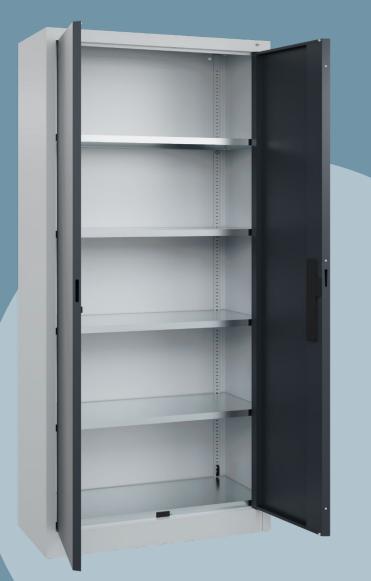

### **Classic PLUS:**

The classic locker.

The classic industrial locker is now well established in countless areas in addition to its traditional uses and has raised the bar when it comes to standard features.

Take for example the safety twist bolt, which rotates when locked and prevents it from breaking open by overtightening.

Speaking of burglary resistance: don't be satisfied with anything below class B, the second highest break-in class under DIN 4547-2.

### **BIONIC Steel Frame**

For the new PLUS steel locker range, C + P has developed a design that sets new standards in terms of stability and resource conservation. The models in the series are specifically reinforced at crucial points and have a sophisticated structure of folds, struts and spaces inside – similar to the leaves of a tree. The effect? Increased torsional rigidity alongside less raw material and resource consumption.