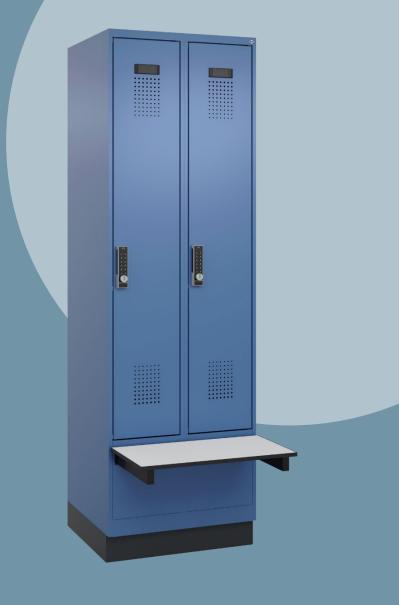

### Cambio:

The highly customizable steel locker.

This elegant locker range is in a league of its own. The high-quality lockers from the <u>Cambio</u> series are suitable for special requirements and fit harmoniously into a wide variety of rooms thanks to their highly customizable features.

Common areas of use include gyms and spa centers, swimming pools, medical facilities, but also commercial changing rooms.