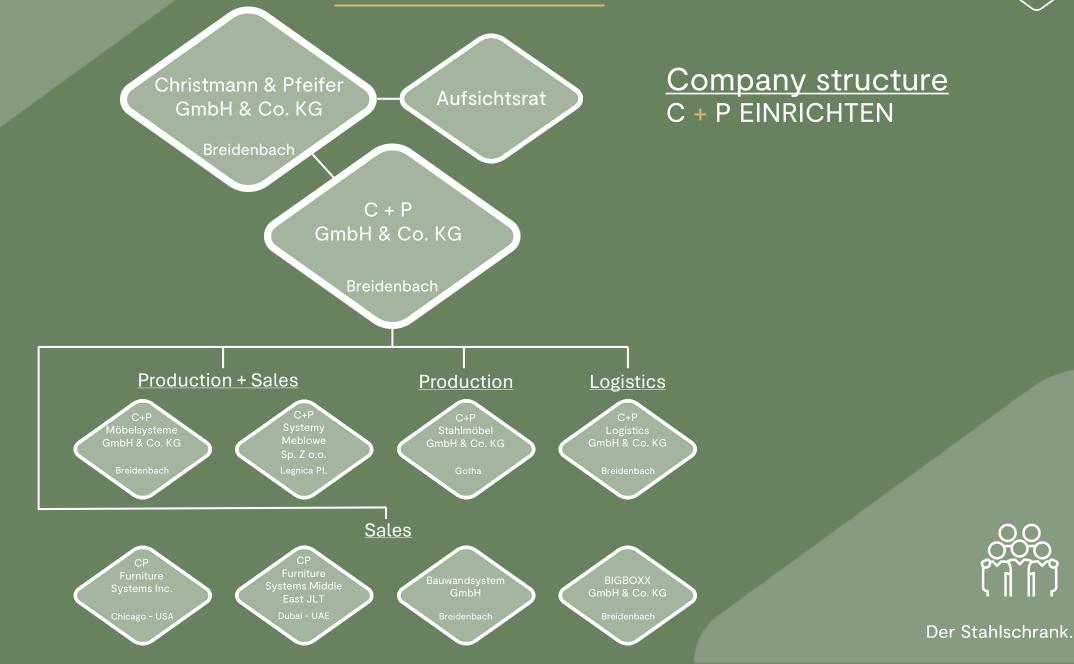

### C + P Der Stahlschrank.

The original since 1925.

The company Christmann + Pfeifer (C + P) was founded in 1925 in Breidenbach, Hessen – in existence now for almost 100 years. In addition to the company's headquarters, today C + P's production sites also include the plants in Gotha in Thuringia and Legnica, Poland.

### C + P Team

Our company is firmly rooted in three locations – Breidenbach, Gotha and Legnica, where around 650 people work towards one goal: our joint success.