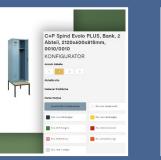

### Cambio:

The highly customizable steel locker.

This elegant locker range is in a league of its own. The high-quality lockers from the <u>Cambio</u> series are suitable for special requirements and fit harmoniously into a wide variety of rooms thanks to their highly customizable features.

### **Evolo PLUS:**

For industry, fitness, wellness and sport.

Lockers from the Evolo series are used primarily in modern industrial changing rooms.

With their attractive design, they are also often used as furniture in changing rooms in gyms, sports halls, swimming pools and wellness areas.

### C + P The shop

Intelligent search

Individual quotes + discounts

Inspiring configurator

Innovative locker guide

Concept-rich spaces

How we work.