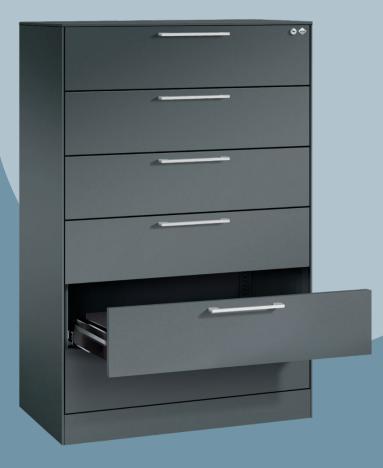

### Asisto office cabinets:

Steel strength and flexibility in the office

Asisto by C + P is a leading product in all areas of modern office furniture and also offers added value that's as strong as steel – in quality you'll only get with C + P.

That's because the Asisto cabinets with their innovative steel body impress in everything from technology and design to cost effectiveness. Asisto is the intelligent complete range from the market leader in steel furniture.