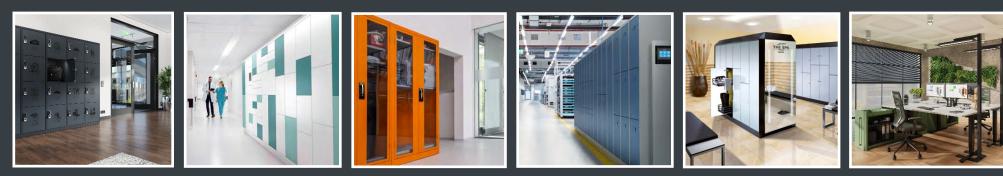

### Acurado workshop cabinets:

Store tools and equipment correctly.

Whether workshops, the industrial sector or any other technical premises – with the right tool cabinet you can bring more order and safety into your day-to-day work!

### Asisto office cabinets:

Steel strength and flexibility in the office

Asisto by C + P is a leading product in all areas of modern office furniture and also offers added value that's as strong as steel – in quality you'll only get with C + P.

### Cambio:

The highly customizable steel locker.

This elegant locker range is in a league of its own. The high-quality lockers from the <u>Cambio</u> series are suitable for special requirements and fit harmoniously into a wide variety of rooms thanks to their highly customizable features.

Common areas of use include gyms and spa centers, swimming pools, medical facilities, but also commercial changing rooms.

### **Evolo PLUS:**

For industry, fitness, wellness and sport.

Lockers from the Evolo series are used primarily in modern industrial changing rooms.

With their attractive design, they are also often used as furniture in changing rooms in gyms, sports halls, swimming pools and wellness areas.

### **Classic PLUS:**

The classic locker.

The classic industrial locker is now well established in countless areas in addition to its traditional uses and has raised the bar when it comes to standard features.