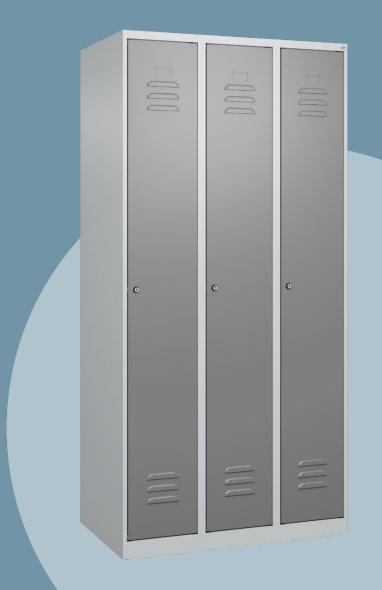

### **Classic PLUS:**

The classic locker.

The classic industrial locker is now well established in countless areas in addition to its traditional uses and has raised the bar when it comes to standard features.

Take for example the safety twist bolt, which rotates when locked and prevents it from breaking open by overtightening.

Speaking of burglary resistance: don't be satisfied with anything below class B, the second highest break-in class under DIN 4547-2.

Less is more!

### **BIONIC Steel Frame**

For the new PLUS steel locker range, C + P has developed a design that sets new standards in terms of stability and resource conservation. The models in the series are specifically reinforced at crucial points and have a sophisticated structure of folds, struts and spaces inside – similar to the leaves of a tree. The effect? Increased torsional rigidity alongside less raw material and resource consumption.