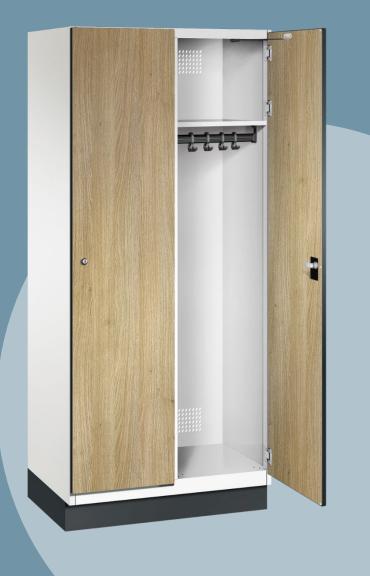

### Cambio:

The highly customizable steel locker.

This elegant locker range is in a league of its own. The high-quality lockers from the <u>Cambio</u> series are suitable for special requirements and fit harmoniously into a wide variety of rooms thanks to their highly customizable features.

Common areas of use include gyms and spa centers, swimming pools, medical facilities, but also commercial changing rooms.